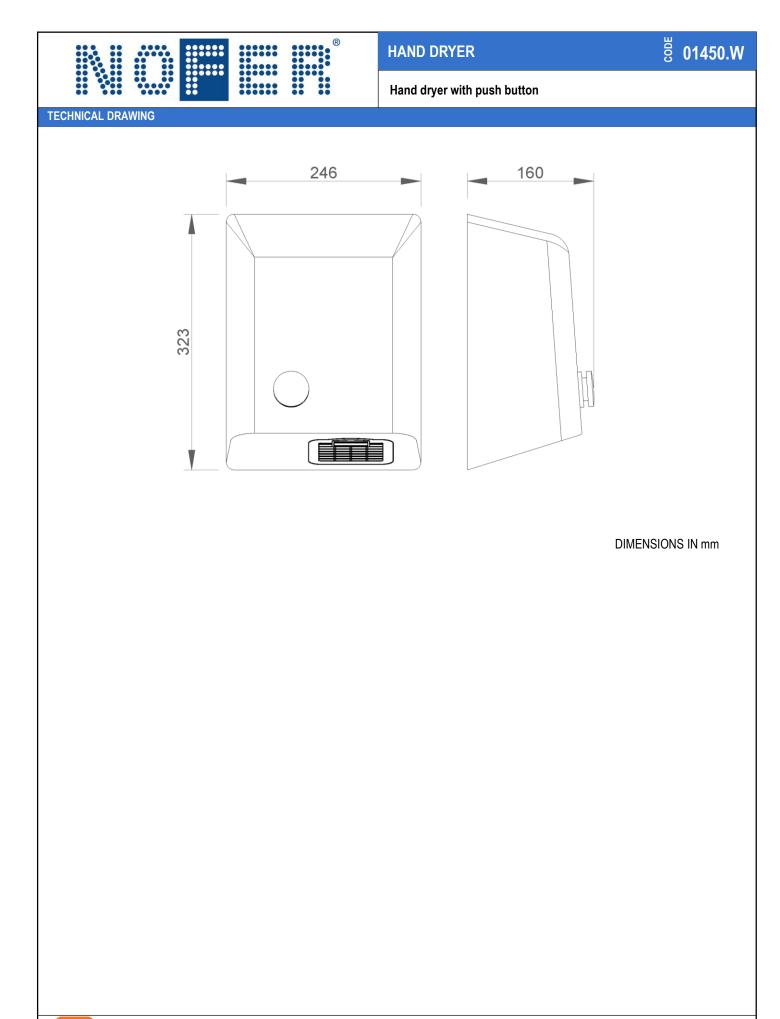

| ®                                                                                                                                                                                                                                                            | HAND DRYER                                                                                                                                                                                                                                                                                                                                                                                                                                                                                                                                                                                                                                                                                                                                                                                                                                                                                                                                                                                                                                                                                                                                                                                                                                            |
|--------------------------------------------------------------------------------------------------------------------------------------------------------------------------------------------------------------------------------------------------------------|-------------------------------------------------------------------------------------------------------------------------------------------------------------------------------------------------------------------------------------------------------------------------------------------------------------------------------------------------------------------------------------------------------------------------------------------------------------------------------------------------------------------------------------------------------------------------------------------------------------------------------------------------------------------------------------------------------------------------------------------------------------------------------------------------------------------------------------------------------------------------------------------------------------------------------------------------------------------------------------------------------------------------------------------------------------------------------------------------------------------------------------------------------------------------------------------------------------------------------------------------------|
|                                                                                                                                                                                                                                                              | Hand dryer with push button                                                                                                                                                                                                                                                                                                                                                                                                                                                                                                                                                                                                                                                                                                                                                                                                                                                                                                                                                                                                                                                                                                                                                                                                                           |
| NOMER                                                                                                                                                                                                                                                        | <ul> <li>Hand dryer with electronic sensor.</li> <li>Model for mounting on the surface.</li> <li>Stainless steel sheet housing white finish. Also available in satin finish (NOFER 01450.S) and gloss finish (NOFER 01450.B).</li> <li>Suitable for collectivities and designed for high traffic bathroom and continuous use.</li> <li>Robust, anti-vandal and safe because it is built without sharp edges or other dangerous elements.</li> <li>In accordance with LVD and EMC standards and the current European directives.</li> </ul>                                                                                                                                                                                                                                                                                                                                                                                                                                                                                                                                                                                                                                                                                                            |
|                                                                                                                                                                                                                                                              | TECHNICAL DATA                                                                                                                                                                                                                                                                                                                                                                                                                                                                                                                                                                                                                                                                                                                                                                                                                                                                                                                                                                                                                                                                                                                                                                                                                                        |
|                                                                                                                                                                                                                                                              | <ul> <li>White finish stainless steel cover manufactured in one piece<br/>(thickness=1,2 mm).</li> <li>Protection grid made in polycarbonate. Fire-resistant plastic evolute.</li> <li>Air temperature (room temperature de 20°C): 60°C.</li> <li>Universal motor without brushes (maintenance not needed).</li> <li>Motor speed 2800 r.p.m.</li> <li>Air flow 4000 l/min (240 m<sup>3</sup>/h) speed 65 Km/h.</li> <li>Total power 2050 W.</li> <li>Motor power: 110 W.</li> <li>Voltage/Frequency: 220-240 V - 50/60 Hz.</li> <li>Electrical isolation: Class II.</li> <li>Automatic stop due to vandalism.</li> <li>Maximum consumption 9 A.</li> <li>Noise level from 2 meters: 60 dBA.</li> <li>Protection index: IPX1.</li> <li>Dimensions: 323 height x 246 width x 160 depth (mm).</li> <li>Net weigh: 3,9 kg.</li> <li>Function: place your hands under the appliance. The hand dryer will start automatically and it continues working while the hands are within the active range. The device switches off after a few seconds of</li> </ul>                                                                                                                                                                                               |
| SUGGESTED TEXT FOR PRESCRIPTION<br>NOFER hand dryer, with stainless steel housing white finish, hot<br>air driven with push button, 2050 W power and temperature of<br>60°C. Speed motor 2800 r.p.m. Dimensions: 323 height x 246<br>width x 160 depth (mm). | <ul> <li>Cleaning: we recommend cleaning with a cotton cloth slightly moistened with a soap solution. Then dry it.</li> <li>Estimated drying time: 40 seconds.</li> </ul>                                                                                                                                                                                                                                                                                                                                                                                                                                                                                                                                                                                                                                                                                                                                                                                                                                                                                                                                                                                                                                                                             |
| NOFER S.L.<br>Avenida de la fama, 118                                                                                                                                                                                                                        | 2                                                                                                                                                                                                                                                                                                                                                                                                                                                                                                                                                                                                                                                                                                                                                                                                                                                                                                                                                                                                                                                                                                                                                                                                                                                     |
| Avenida de la fama, 118<br>08940 · Cornellà de Llobregat (Barcelona)<br>Tel +34 934 742 423 · Fax +34 934 743 548<br>nofer@nofer.com · www.nofer.com                                                                                                         | stop         stop <td< th=""></td<> |