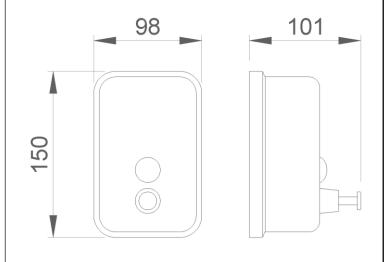

#### **TECHNICAL DATA**

- Made of AISI 304 stainless steel satin finished, one piece housing and 1 mm thickness.
- · Capacity: 600 liters. Refillable.
- · Anti-vandalism visor with polycarbonate content.
- Dimensions: 150 height x 95 width x 101 depth (mm).
- Recommended height of installation on countertop: 120 200 mm.
- · Suitable for all types of soaps (except surgical).
- Maintenance: stainless steel needs maintenance because dust can eventually damage the chromium (Cr) content in stainless steel. We recommend monthly cleaning with a stainless steel special cleaner.

## SUGGESTED TEXT FOR PRESCRIPTION

NOFER liquid soap dispenser with activation by push button, wall installation, vertical, made of stainless steel AISI 304 satin finish. With content viewer. Dimensions: 150 height x 98 width x 101 depth (mm). Capacity: 600 liters.

## **TECHNICAL DRAWING**

#### **DIMENSIONS IN mm**

NOFER S.L. Avenida de la fama, 118 08940 · Cornellà de Llobregat (Barcelona) Tel +34 934 742 423 · Fax +34 934 743 548 export@nofer.com · www.nofer.com