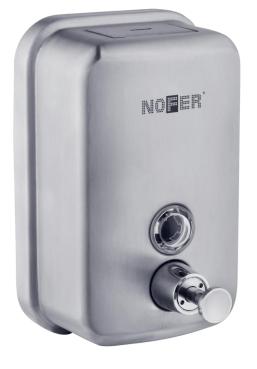

### Liquid soap dispenser

- · Soap dispenser with push button for wall installation.
- · Activation with push button.
- · Suitable for public places.
- · Stainless steel sheet housing satin finish. Also available in gloss finish (NOFER 03001.06.B).
- · Durability and resistance to corrosion.
- · Robust, anti-vandalism and manufactured without edges or sharp edges for safety in use.

#### **TECHNICAL DATA**

- Made of AISI 304 stainless steel satin finished, one piece housing and 1 mm thickness.
- · Capacity: 600 liters. Refillable.
- · Anti-vandalism visor with polycarbonate content.
- Dimensions: 150 height x 95 width x 101 depth (mm).
- Recommended height of installation on countertop: 120 200 mm.
- · Suitable for all types of soaps (except surgical).
- Maintenance: stainless steel needs maintenance because dust can eventually damage the chromium (Cr) content in stainless steel. We recommend monthly cleaning with a stainless steel special cleaner.

## SUGGESTED TEXT FOR PRESCRIPTION

NOFER liquid soap dispenser with activation by push button, wall installation, vertical, made of stainless steel AISI 304 satin finish. With content viewer. Dimensions: 150 height x 98 width x 101 depth (mm). Capacity: 600 liters.