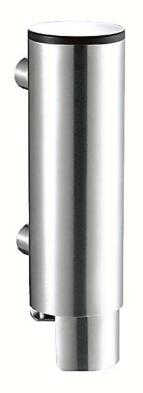

## Soap dispenser

- Soap dispenser with manual push button.
- · Designed for wall mounting, leaving the anchor hidden.
- · Safety cap against theft.
- · Durability and ease of cleaning.

SUGGESTED TEXT FOR PRESCRIPTION

Dimensions: 200 mm x 63 Ø mm high.

Soap dispenser, NOFER or similar, made in AISI 304 stainless steel, manually operated, for wall mounting with hidden fixings.

## TECHNICAL DATA

- · Made of stainless steel AISI 304, polished finish.
- · Dimensions: 200 mm high and Ø 63 mm.
- · Capacity: 300 ml.
- · Hidden wall fixings. Distance between fasteners to wall: 110 mm.
- · Maintenance: Stainless steel needs maintenance because dust can eventually damage the chrome in stainless steel. We recommend monthly cleaning with our special product.