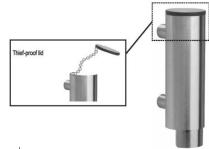

## Soap dispenser

- Soap dispenser with manual push button.
- · Designed for wall mounting, leaving the anchor hidden.
- · Safety cap against theft.
- · Durability and ease of cleaning.

SUGGESTED TEXT FOR PRESCRIPTION