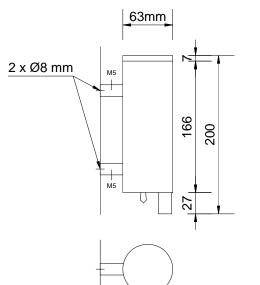

Dimensions: 200 mm x 63 Ø mm high.

Soap dispenser, NOFER or similar, made in AISI 304 stainless steel, manually operated, for wall mounting with hidden fixings.

## TECHNICAL DATA

- · Made of stainless steel AISI 304, polished finish.
- · Dimensions: 200 mm high and Ø 63 mm.
- · Capacity: 300 ml.
- · Hidden wall fixings. Distance between fasteners to wall: 110 mm.
- · Maintenance: Stainless steel needs maintenance because dust can eventually damage the chrome in stainless steel. We recommend monthly cleaning with our special product.

## **TECHNICAL DRAWING**

NOFER S.L. Avenida de la fama, 118 08940 · Cornellà de Llobregat (Barcelona) Tel +34 934 742 423 · Fax +34 934 743 548 export@nofer.com · www.nofer.com

03081.S 03001.S