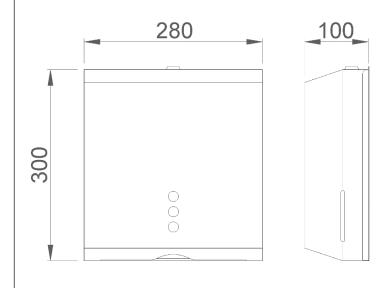

## **TECHNICAL DATA**

- Made of AISI 304 stainless steel, gloss finish, thickness of the sheet of 1 mm.
- · Dimensions: 300 height x 280 width x 100 depth (mm).
- · Consumable: paper box cod. 06009.E.
- · Capacity: 500 towels.
- Maintenance: stainless steel needs maintenance because dust can eventually damage the chromium (Cr) content in stainless steel. We recommend monthly cleaning with a stainless steel special cleaner.

## SUGGESTED TEXT FOR PRESCRIPTION

NOFER paper towel dispenser in stainless steel AISI 304, gloss finish, frontal cover and wall mounted. Suitable for folded or crimped (zig-zag) towels, with content viewers and security key. Dimensions: 300 height x 280 width x 100 depth (mm).

#### **TECHNICAL DRAWING**

DIMENSIONS IN mm

NOFER S.L. Avenida de la fama, 118 08940 · Cornellà de Llobregat (Barcelona) Tel +34 934 742 423 · Fax +34 934 743 548 nofer@nofer.com · www.nofer.com