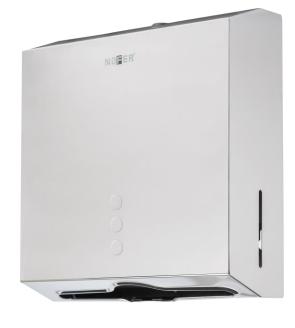

### Paper towel dispenser

- · Dispenser paper towel in stainless steel to fix to the wall.
- · Front loading.
- Made of stainless steel gloss finish. Also available in satin finish (NOFER 04006.S), white finish (NOFER 04006.W) and other colors.
- · Suitable folded or crimped towels (zig-zag).
- · Durability and resistance to corrosion.
- · With content viewers on the sides.
- · With lock, screws and security key included.
- · Exit with anti-tear protection of towels.

## **TECHNICAL DATA**

- Made of AISI 304 stainless steel, gloss finish, thickness of the sheet of 1 mm.
- · Dimensions: 300 height x 280 width x 100 depth (mm).
- · Consumable: paper box cod. 06009.E.
- · Capacity: 500 towels.
- Maintenance: stainless steel needs maintenance because dust can eventually damage the chromium (Cr) content in stainless steel. We recommend monthly cleaning with a stainless steel special cleaner.

## SUGGESTED TEXT FOR PRESCRIPTION

NOFER paper towel dispenser in stainless steel AISI 304, gloss finish, frontal cover and wall mounted. Suitable for folded or crimped (zig-zag) towels, with content viewers and security key. Dimensions: 300 height x 280 width x 100 depth (mm).