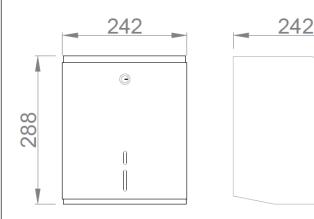

# **TECHNICAL DATA**

- · Made of AISI 304 stainless steel.
- · Dimensions: 288 height x 242 width x 242 depth (mm).
- · Consumable: paper towel roll. NOFER 06004 and 06004.E.
- Maintenance: stainless steel needs maintenance because dust can eventually damage the chrome in stainless steel. We recommend monthly cleaning with our special product.

### SUGGESTED TEXT FOR PRESCRIPTION

NOFER, wall mounted paper towel roll dispenser made in stainless steel. Front loading by vertical swing-up door with content viewer. Security lock and key included. Dimensions: 288 height x 242 width x 242 depth (mm).

#### **TECHNICAL DRAWING**

DIMENSIONS IN mm

NOFER S.L. Avenida de la fama, 118 08940 · Cornellà de Llobregat (Barcelona) Tel +34 934 742 423 · Fax +34 934 743 548 export@nofer.com · www.nofer.com