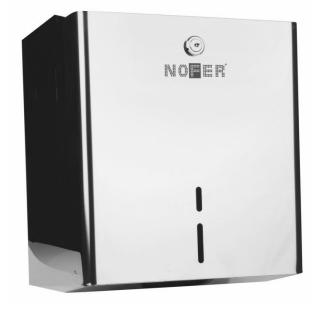

# PAPER TOWEL DISPENSER

ਰ 04098.B

#### Paper towel roll dispenser

- · Wall mounted paper towel roll dispenser.
- · Front loading by vertical swing-up door with content viewer.
- · Durability and resistance against rust.
- · Security lock and key included.
- Stainless steel polished finish. Also available in satin finish (NOFER 04098.S) and white epoxy finish (NOFER 04098.W).