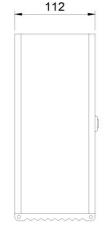

# **TECHNICAL DATA AND COMPONENTS**

- · Made in stainless steel.
- · Dimensions: 260 height x 250 width x 112 depth (mm).
- · Refilling: paper rolls 250 m / 300 m. Maximum paper diameter 23 cm.
- Consumable: NOFER 06001 and 06001.E.
- Maintenance: stainless steel requires maintenance, after some time dust may damage the stainless steel chrome. We recommend a regular cleaning with our specific stainless steel cleaner.

# SUGGESTED TEXT FOR PRESCRIPTION

NOFER industrial stainless steel toilet paper roll dispenser. Wall mounting. Designed for industrial roll paper 250-300 m, with refill inspection slot and security key. Dimensions: 260 height x 250 width x 112 depth (mm).

### TECHNICAL DRAWING

DIMENSIONS IN mm

NOFER S.L. Avenida de la fama, 118 08940 · Cornellà de Llobregat (Barcelona) Tel +34 934 742 423 · Fax +34 934 743 548 export@nofer.com · www.nofer.com