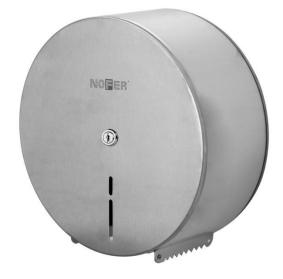

### Toilet roll paper dispenser

- · Wall mounted toilet roll paper dispenser.
- · Frontal opening.
- · Durability and resistance against rust.
- · Frontal inspection slot to indicate refill level.
- · Security lock with key included.
- Made in stainless steel satin finish. Also available polished finish (NOFER 05001.B) and white epoxy finish (NOFER 05001.W).

# SUGGESTED TEXT FOR PRESCRIPTION

NOFER industrial stainless steel toilet paper roll dispenser. Wall mounting. Designed for industrial roll paper 250-300 m, with refill inspection slot and security key. Dimensions: 260 height x 250 width x 112 depth (mm).