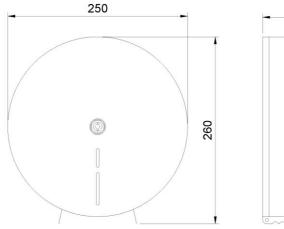

# **TECHNICAL DATA AND COMPONENTS**

- · Made in stainless steel.
- · Dimensions: 260 height x 250 width x 112 depth (mm).
- · Refilling: paper rolls 250 m / 300 m. Maximum paper diameter 23 cm.
- Consumable: NOFER 06001 and 06001.E.
- Maintenance: stainless steel requires maintenance, after some time dust may damage the stainless steel chrome. We recommend a regular cleaning with our specific stainless steel cleaner.

# SUGGESTED TEXT FOR PRESCRIPTION

NOFER industrial stainless steel toilet paper roll dispenser. Wall mounting. Designed for industrial roll paper 250-300 m, with refill inspection slot and security key. Dimensions: 260 height x 250 width x 112 depth (mm).

### TECHNICAL DRAWING

DIMENSIONS IN mm

NOFER S.L. Avenida de la fama, 118 08940 · Cornellà de Llobregat (Barcelona) Tel +34 934 742 423 · Fax +34 934 743 548 export@nofer.com · www.nofer.com