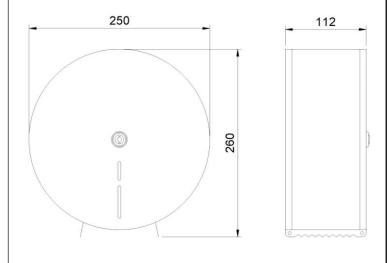

### TECHNICAL DATA AND COMPONENTS

- · Made in stainless steel.
- · Dimensions: 260 height x 250 width x 112 depth (mm).
- · Refilling: paper rolls 250 m / 300 m. Maximum paper diameter 23 cm.
- Consumable: NOFER 06001 and 06001.E.
- Maintenance: stainless steel requires maintenance, after some time dust may damage the stainless steel chrome. We recommend a regular cleaning with our specific stainless steel cleaner.

### SUGGESTED TEXT FOR PRESCRIPTION

NOFER industrial stainless steel toilet paper roll dispenser. Wall mounting. Designed for industrial roll paper 250-300 m, with refill inspection slot and security key. Dimensions: 260 height x 250 width x 112 depth (mm).

# **TECHNICAL DRAWING**

DIMENSIONS IN mm

NOFER S.L. Avenida de la fama, 118 08940 · Cornellà de Llobregat (Barcelona) Tel +34 934 742 423 · Fax +34 934 743 548 export@nofer.com · www.nofer.com