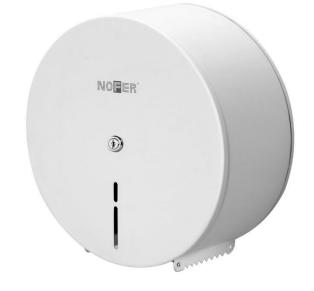

### Toilet roll paper dispenser

- · Wall mounted toilet roll paper dispenser.
- · Frontal opening.
- · Durability and resistance against rust.
- · Frontal inspection slot to indicate refill level.
- · Security lock with key included.
- Made in white epoxy finished stainless steel. Also available satin finish (NOFER 05001.S) and polished finish (NOFER 05001.B).