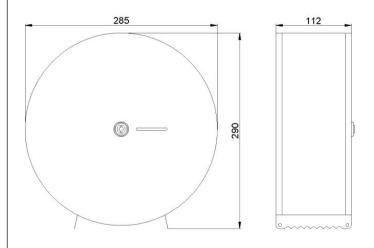

## TECHNICAL DATA AND COMPONENTS

- · Made of stainless steel. Plate thickness: 0,8 mm.
- · Axle diameter: 40 mm.
- · Dimensions: 290 height x 285 width x 112 depth (mm).
- · Consumable: 500 m paper rolls (aprox.). Maximum roll diameter 280 mm
- Maintenance: stainless steel requires maintenance, after some time dust may damage the stainless steel chrome. We recommend a regular clearing with an specific stainless steel cleaner.

### SUGGESTED TEXT FOR PRESCRIPTION

NOFER, polish finished stainless steel toilet paper roll dispenser, to fix to wall. Designed for industrial rolls, with capacity viewer in front and security key. Dimensions: 290 height x 285 width x 112 depth (mm).

## **TECHNICAL DRAWING**

DIMENSIONS IN mm

NOFER S.L. Avenida de la fama, 118 08940 · Cornellà de Llobregat (Barcelona) Tel +34 934 742 423 · Fax +34 934 743 548 export@nofer.com · www.nofer.com

05105.B