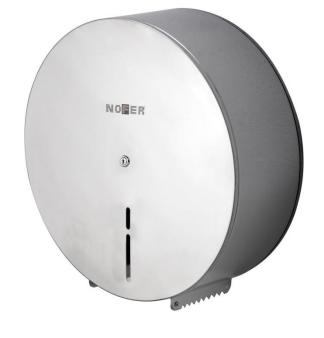

### Toilet paper dispenser

- · Toilet roll paper dispenser to fix to wall.
- · Frontal opening and refilling.
- · Durability and resistance.
- Made of polish finished stainless steel. Also available in satin finished stainless steel (NOFER 05001.XL.S) and white epoxy finished steel (NOFER 05001.XL.W).
- · With frontal content viewer.
- · Security lock with key included.

## TECHNICAL DATA AND COMPONENTS

- · Made of stainless steel. Plate thickness: 0,8 mm.
- · Axle diameter: 40 mm.
- · Dimensions: 290 height x 285 width x 112 depth (mm).
- · Consumable: 500 m paper rolls (aprox.). Maximum roll diameter 280 mm
- Maintenance: stainless steel requires maintenance, after some time dust may damage the stainless steel chrome. We recommend a regular clearing with an specific stainless steel cleaner.

### SUGGESTED TEXT FOR PRESCRIPTION

NOFER, polish finished stainless steel toilet paper roll dispenser, to fix to wall. Designed for industrial rolls, with capacity viewer in front and security key. Dimensions: 290 height x 285 width x 112 depth (mm).