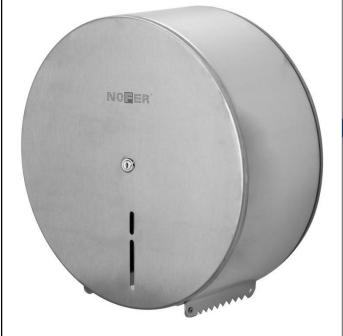

# Toilet paper dispenser

ទី 05001.XL.S

### Toilet paper dispenser

- · Toilet roll paper dispenser to fix to wall.
- · Frontal opening and refilling.
- · Durability and resistance.
- Made of satin finished stainless steel. Also available in polish finished stainless steel (NOFER 05001.XL.B) and white epoxy finished steel (NOFER 05001.XL.W).
- · With frontal content viewer.
- · Security lock with key included.