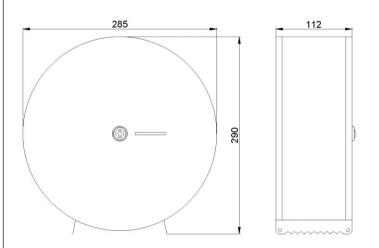

## TECHNICAL DATA AND COMPONENTS

- · Made of stainless steel. Plate thickness: 0,8 mm.
- Axle diameter: 40 mm.
- · Dimensions: 290 height x 285 width x 112 depth (mm).
- · Consumable: 500 m paper rolls (aprox.). Maximum roll diameter 280 mm
- Maintenance: stainless steel requires maintenance, after some time dust may damage the stainless steel chrome. We recommend a regular clearing with an specific stainless steel cleaner.

### SUGGESTED TEXT FOR PRESCRIPTION

NOFER, stainless steel toilet paper roll dispenser, to fix to wall. Designed for industrial rolls, with capacity viewer in front and security key. Dimensions: 290 height x 285 width x 112 depth (mm).

# **TECHNICAL DRAWING**

DIMENSIONS IN mm

NOFER S.L. Avenida de la fama, 118 08940 · Cornellà de Llobregat (Barcelona) Tel +34 934 742 423 · Fax +34 934 743 548 export@nofer.com · www.nofer.com