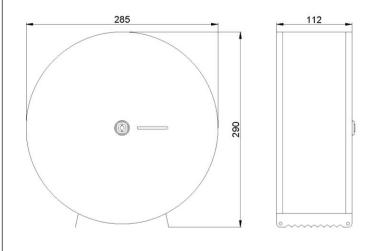

### TECHNICAL DATA AND COMPONENTS

- · Made white epoxy steel. Plate thickness: 0,8 mm.
- · Axle diameter: 40 mm.
- · Dimensions: 290 height x 285 width x 112 depth (mm).
- · Consumable: 500 m paper rolls (aprox.). Maximum roll diameter 280 mm.
- · Maintenance: we recommend a regular cleaning with a soft cloth slightly dampened with water and neutral soap, rinse and dry thoroughly.

#### SUGGESTED TEXT FOR PRESCRIPTION

NOFER, white epoxy steel toilet paper roll dispenser, to fix to wall. Designed for industrial rolls, with capacity viewer in front and security key. Dimensions: 290 height x 285 width x 112 depth (mm).

# **TECHNICAL DRAWING**

DIMENSIONS IN mm

NOFER S.L. Avenida de la fama, 118 08940 · Cornellà de Llobregat (Barcelona) Tel +34 934 742 423 · Fax +34 934 743 548 export@nofer.com · www.nofer.com