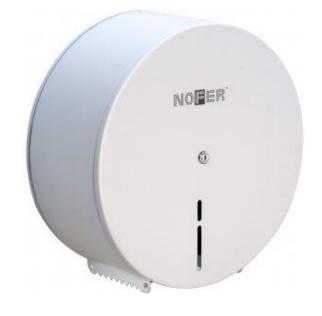

## Toilet paper dispenser

្តី 05001.XL.W

### Toilet paper dispenser

- · Toilet roll paper dispenser to fix to wall.
- · Frontal opening and refilling.
- · Durability and resistance.
- Made of white epoxy steel. Also available in polish finished stainless steel (NOFER 05001.XL.B) and satin finished stainless steel (NOFER 05001.XL.W).
- · With frontal content viewer.
- · Security lock with key included.

### TECHNICAL DATA AND COMPONENTS

- · Made white epoxy steel. Plate thickness: 0,8 mm.
- · Axle diameter: 40 mm.
- · Dimensions: 290 height x 285 width x 112 depth (mm).
- · Consumable: 500 m paper rolls (aprox.). Maximum roll diameter 280 mm.
- · Maintenance: we recommend a regular cleaning with a soft cloth slightly dampened with water and neutral soap, rinse and dry thoroughly.