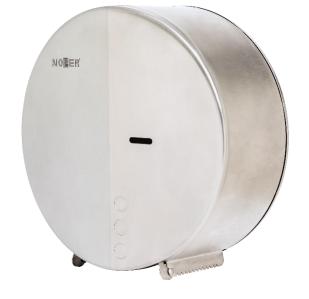

### **HYGIENIC PAPER DISPENSER**

ខ្លី **05046.S** 

### Industrial hygienic paper dispenser

- · Dispenser of industrial toilet paper to fix to the wall.
- · Frontal opening and refilling.
- Made of satin finish stainless steel. Also available in gloss finish (NOFER 05046.B), black finish (NOFER 05046.N) and other colors.
- · Durability and resistance to corrosion.
- · Lock and security key included.
- Installation fix to the wall using 3 screws located in the base of the roll holder.