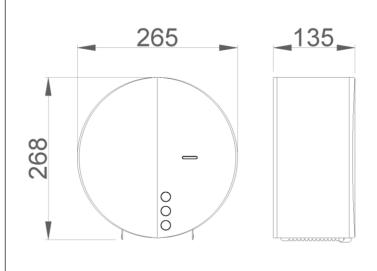

#### **TECHNICAL DATA**

- Made of stainless steel AISI 304 satin finish.
- · With anti-rotational detent by inertia.
- · Consumable paper rolls NOFER 06000.
- · Suitable for industrial roll of 250/300 m, maximum roll diameter Ø230 mm
- · Shaft: Ø40 mm.
- · With content viewer.
- · Dimensions: 268 height x 265 width x 135 depth (mm).
- Maintenance: stainless steel needs maintenance because dust can eventually damage the chromium (Cr) content in stainless steel. We recommend monthly cleaning with a stainless steel special cleaner.

# SUGGESTED TEXT FOR PRESCRIPTION

Toilet paper dispenser NOFER, made of stainless steel AISI 304 satin finish, for wall mounting. Suitable for industrial roll 250/300 m, with content view, lock and security key. Dimensions: 268 height x 265 width x 135 depth (mm).

# TECHNICAL DRAWING

DIMENSIONS IN mm

NOFER S.L. Avenida de la fama, 118 08940 · Cornellà de Llobregat (Barcelona) Tel +34 934 742 423 · Fax +34 934 743 548 nofer@nofer.com · www.nofer.com