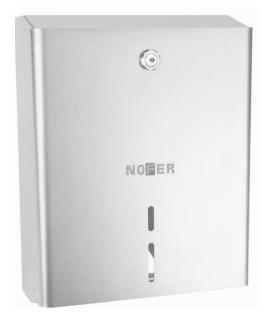

## INDUSTRIAL TOILET PAPER ROLL DISPENSER

- · Stainless steel Industrial toilet paper roll dispenser for hang in wall.
- · Frontal loading cover.
- · Durability and resistance against corrosion.
- Polished finish stainless steel. Available also in satin finish (NOFER 05103.S) and white epoxy finish (NOFER 05103.W).
- · With capacity frontal viewer.
- · Security locker and key.

## SUGGESTED TEXT FOR DESCRIPTION

NOFER, stainless steel industrial toilet paper roll dispenser for hang in wall. Designed for  $250 / 300 \, \text{m}$  industrial toilet roll, with frontal capacity viewer, locker and security key. Dimensions: 290 height x 230 width x 115 depth (mm).