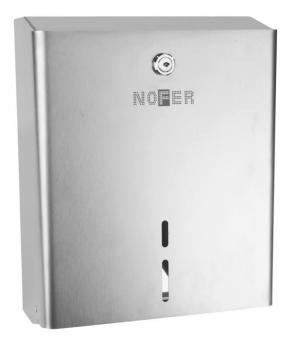

## INDUSTRIAL TOILET PAPER ROLL DISPENSER

- · Stainless steel Industrial toilet paper roll dispenser for hang in wall.
- · Frontal loading cover.
- · Durability and resistance against corrosion.
- Satin finished stainless steel. Available also in polish finish (NOFER 05103.B) and white epoxy finish (NOFER 05103.W).
- · With capacity frontal viewer.
- · Security locker and key.

## **TECHNICAL DATA**

· Made in stainless steel.

**ESQUEMA DIMENSIONAL** 

- · Dimensions: 290 height x 230 width x 115 depth (mm).
- · With self stopper.
- Designed for 250 / 300 m industrial toiler roll. 23 cm is the maximum diameter of the roll accepted in the dispenser.
- Maintenance: stainless steel needs maintenance because dust can eventually damage the chrome in stainless steel. We recommend monthly cleaning with our special product.

## SUGGESTED TEXT FOR DESCRIPTION

NOFER, stainless steel industrial toilet paper roll dispenser for hang in wall. Designed for  $250 / 300 \, \text{m}$  industrial toilet roll, with frontal capacity viewer, locker and security key. Dimensions: 290 height x 230 width x 115 depth (mm).