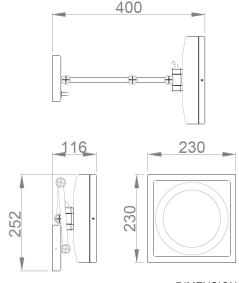

## **TECHNICAL DATA**

- · Made of brass and stainless steel, gloss finish.
- · Connected to network. Includes plug with 80 cm cable.
- · Unfolded dimensions: 252 height x 230 width x 400 depth (mm).
- · Folding dimensions: 252 height x 230 width x 116 depth (mm).
- · Mirror dimensions: 202 height x 202 width (mm).
- · Extendable arm of 284 mm.
- Wall mounting rosette 100 x 100 (mm) with lighting drive.
- · Includes fixing screws.
- · Thickness mirror body 45 mm.

### **TECHNICAL DRAWING**

DIMENSIONS IN mm

NOFER S.L. Avenida de la fama, 118 08940 · Cornellà de Llobregat (Barcelona) Tel +34 934 742 423 · Fax +34 934 743 548 nofer@nofer.com · www.nofer.com