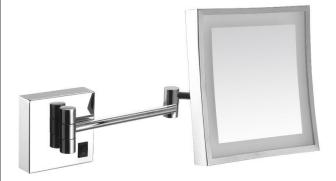

### Extendable magnifaying mirror

- · Square extensible mirror of 3 increases.
- · LED backlight.
- · Wall installation.
- · With extendible arm.
- · Gloss finish.
- · Durability and resistance to corrosion.
- In accordance with European CE regulation.

## **TECHNICAL DATA**

- · Made of brass and stainless steel, gloss finish.
- · Connected to network. Includes plug with 80 cm cable.
- · Unfolded dimensions: 252 height x 230 width x 400 depth (mm).
- · Folding dimensions: 252 height x 230 width x 116 depth (mm).
- · Mirror dimensions: 202 height x 202 width (mm).
- · Extendable arm of 284 mm.
- Wall mounting rosette 100 x 100 (mm) with lighting drive.
- · Includes fixing screws.
- · Thickness mirror body 45 mm.

### SUGGESTED TEXT FOR PRESCRIPTION

Square NOFER mirror with extendable arm made of brass and stainless steel to fix to the wall, gloss finish. LED backlight.

Magnifying mirror x3. Unfolded dimensions: 252 height x 230 width x 400 depth (mm). Folding dimensions: 252 height x 230 width x 116 depth (mm). Mirror dimensions: 202 height x 202 width (mm).