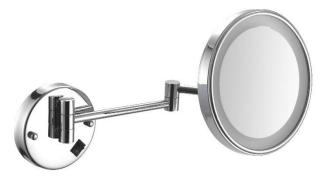

## Magnifying extensible mirror

- · Magnifying (3x) extensible mirror.
- · LED lighting.
- · Wall mounted installation.
- · Extensible arm.
- · Polish finished.
- · Durability and resistance against corrosion.
- · According the CE norms.

# **TECHNICAL DATA**

- · Made of polish finished chromed brass.
- · Mains powered. Equipped with plug and 80 cm cable.
- · Unfolded dimensions: Ø215 height x Ø215 width x 365 depth (mm).
- · Folding dimensions: 244 height x Ø215 width x 88 depth (mm).
- · Mirror dimensions: Ø160 mm.
- · 260 mm extensible arm.
- · Ø120 mm wall fixing plate with lighting activation switch.
- · Fixing materials included.
- · Mirror body thickness: 35 mm.

#### SUGGESTED TEXT FOR PRESCRIPTION

Round NOFER mirror with extendable chromed brass arm and stainless steel, to fix to the wall, polish finished. LED lighting. Magnifying mirror x3. Unfolded dimensions:  $\emptyset$ 215 height x  $\emptyset$ 215 width x 365 depth (mm). Folding dimensions: 244 height x  $\emptyset$ 215 width x 88 depth (mm). Mirror dimensions:  $\emptyset$ 160 mm.