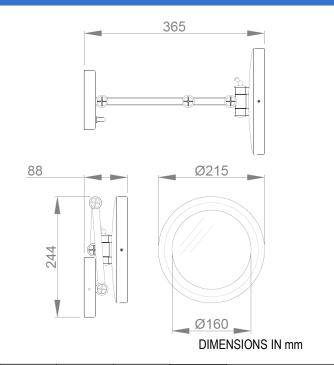

# **TECHNICAL DATA**

- · Made of polish finished chromed brass.
- · Mains powered. Equipped with plug and 80 cm cable.
- · Unfolded dimensions: Ø215 height x Ø215 width x 365 depth (mm).
- · Folding dimensions: 244 height x Ø215 width x 88 depth (mm).
- · Mirror dimensions: Ø160 mm.
- · 260 mm extensible arm.
- · Ø120 mm wall fixing plate with lighting activation switch.
- · Fixing materials included.
- · Mirror body thickness: 35 mm.

#### SUGGESTED TEXT FOR PRESCRIPTION

Round NOFER mirror with extendable chromed brass arm and stainless steel, to fix to the wall, polish finished. LED lighting. Magnifying mirror x3. Unfolded dimensions:  $\emptyset$ 215 height x  $\emptyset$ 215 width x 365 depth (mm). Folding dimensions: 244 height x  $\emptyset$ 215 width x 88 depth (mm). Mirror dimensions:  $\emptyset$ 160 mm.

### **TECHNICAL DRAWING**

NOFER S.L. Avenida de la fama, 118 08940 · Cornellà de Llobregat (Barcelona) Tel +34 934 742 423 · Fax +34 934 743 548 nofer@nofer.com · www.nofer.com