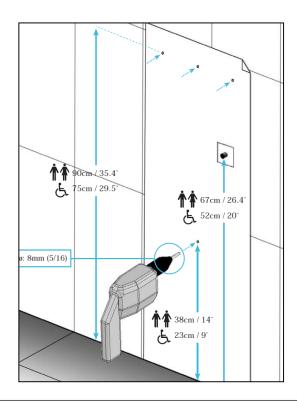

# **INSTALLATION**

In toilet areas with a high frequency use, the recommendation is to install on hand dryer for each toilet. In toilet areas with a lower frequency of use, the recommendation is to install one hand dryer for every two sinks or two dryers for every three washbasins. Installation should be as shown in pictures both for standard or adapted bathrooms.