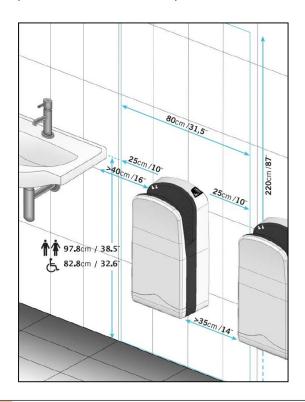

# **INSTALLATION**

In toilet areas with a high frequency use, the recommendation is to install on hand dryer for each toilet. In toilet areas with a lower frequency of use, the recommendation is to install one hand dryer for every two sinks or two dryers for every three washbasins. Installation should be as shown in pictures both for standard or adapted bathrooms.