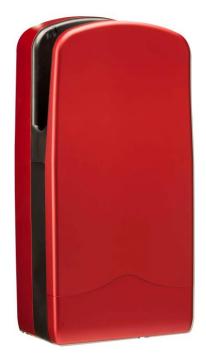

## SUGGESTED TEXT FOR PRESCRIPTION

NOFER hand dryer, by injected air activated by sensor, motor 1760 W of power without using hot air. ABS case bordeaux color. Dimensions: 617 height x 300 width x 195 depth (mm).

# **HAND DRYER**

01306.BD

# Automatic air injected hand dryer Triblade

- · High range of hand dryer. It works with air currents at high speed without using hot air distributed in two injection lines.
- · High performance and efficiency. Consumes up to 85% less than others hand dryers.
- Microban® Antibacterial protection included in the plastic at the point of manufacture.
- ZeroSmell® system CK1 gel odor neutralizer optional.
- · With water tank, HEPA filter and Zero Smell® technology.
- · Includes a cleaning brush to prevent or solve blockage problems produced by dirt.
- · Suitable for collectivities and places of very high frequency of use.
- · Robust, anti-vandalism and safe because it's built without sharp edges or other dangerous elements.
- · In accordance with European safety directives (EC).

#### **TECHNICAL DATA**

- · Exterior Shell and water tank made of high impact ABS of 2,6 mm thickness.
- · Exit temperature of the air at an ambient temperature of 20°C.
- · 2 universal type motors with brushes (maintenance required).
- Motor speed of 30000 r.p.m.
- · Air speed: 370 km/h.
- Total power of 1760 W.
- Motor power: 1760 W.
- Voltage/Frequency: 220-240 V 50/60 Hz. 110/120 V version available (consult).
- · Electric isolated: Class II.
- · Automatic stop due to vandalism.
- · Maximum consume of 8 A.
- · Audible pressure at 2 meters: 70 dBA.
- · Index protection: IPX1.
- Dimensions: 617 height x 300 width x 195 depth (mm).
- · Weight: 9,55 kg.
- · Function: place your hands in the inner channel of the device, without the need to move them.
- Cleaning: is recommended with a cotton cloth slightly moistened in a soapy solution. Then, dry it.
- Estimated drying time: 10-15 seconds.