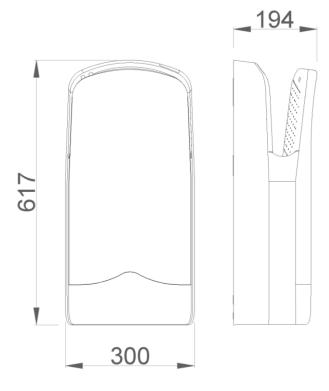

### TECHNICAL DRAWING

DIMENSIONS IN mm

#### **TECHNICAL DATA**

- · Exterior Shell and water tank made of high impact ABS of 2,6 mm thickness.
- · Exit temperature of the air at an ambient temperature of 20°C.
- · 2 universal type motors with brushes (maintenance required).
- Motor speed of 30000 r.p.m.
- · Air speed: 370 km/h.
- Total power of 1760 W.
- Motor power: 1760 W.
- Voltage/Frequency: 220-240 V 50/60 Hz. 110/120 V version available (consult).
- · Electric isolated: Class II.
- · Automatic stop due to vandalism.
- · Maximum consume of 8 A.
- · Audible pressure at 2 meters: 70 dBA.
- · Index protection: IPX1.
- Dimensions: 617 height x 300 width x 195 depth (mm).
- · Weight: 9,55 kg.
- · Function: place your hands in the inner channel of the device, without the need to move them.
- Cleaning: is recommended with a cotton cloth slightly moistened in a soapy solution. Then, dry it.
- Estimated drying time: 10-15 seconds.