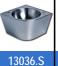

## 13038.B

- · Opened AISI 304 stainless steel wash basin, to fix to wall.
- · Valve, siphon and hole for soap dispenser no included.
- · Durability and resistance to rust.

- · Made of AISI 304 stainless steel.
- · Maximum dimensions: 140 high x 300 wide x 300 deep mm. Bowl Ø 240 mm. Backsplash 28 mm, protective covering 114 mm.
- · Maintenance: Stainless steel needs maintenance because dust can eventually damage the chrome in stainless steel. We recommend monthly cleaning with our special product.

## SUGGESTED TEXT FOR PRESCRIPTION

Opened wash basin NOFER or similar, in AISI 304 stainless steel polish finish. Dimensions: 140 high x 300 wide x 300 deep mm. Bowl Ø 240 mm. With backsplash and protective covering.