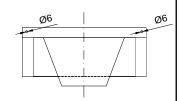

## 13038.B

- · Opened AISI 304 stainless steel wash basin, to fix to wall.
- · Valve, siphon and hole for soap dispenser no included.
- · Durability and resistance to rust.

- · Made of AISI 304 stainless steel.
- · Maximum dimensions: 140 high x 300 wide x 300 deep mm. Bowl Ø 240 mm. Backsplash 28 mm, protective covering 114 mm.
- · Maintenance: Stainless steel needs maintenance because dust can eventually damage the chrome in stainless steel. We recommend monthly cleaning with our special product.

## SUGGESTED TEXT FOR PRESCRIPTION

Opened wash basin NOFER or similar, in AISI 304 stainless steel polish finish. Dimensions: 140 high x 300 wide x 300 deep mm. Bowl Ø 240 mm. With backsplash and protective covering.