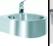

## 13038.B

- · Opened AISI 304 stainless steel wash basin, to fix to wall.
- · Valve, siphon and hole for soap dispenser no included.
- · Durability and resistance to rust.

- · Made of AISI 304 stainless steel.
- · Maximum dimensions: 140 high x 300 wide x 300 deep mm. Bowl Ø 240 mm. Backsplash 28 mm, protective covering 114 mm.
- · Maintenance: Stainless steel needs maintenance because dust can eventually damage the chrome in stainless steel. We recommend monthly cleaning with our special product.

## SUGGESTED TEXT FOR PRESCRIPTION

Opened wash basin NOFER or similar, in AISI 304 stainless steel polish finish. Dimensions: 140 high x 300 wide x 300 deep mm. Bowl Ø 240 mm. With backsplash and protective covering.