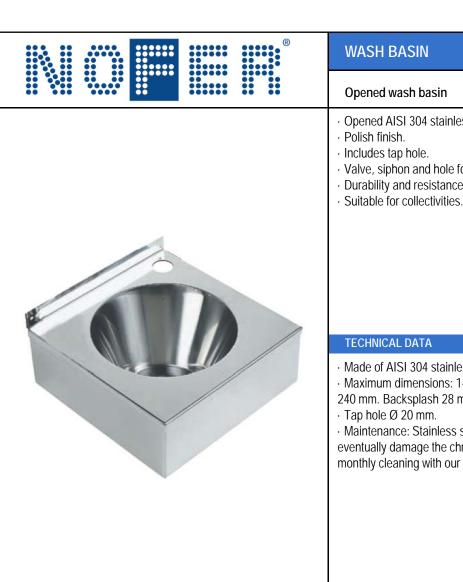

## 13038.B

- · Opened AISI 304 stainless steel wash basin, to fix to wall.
- · Valve, siphon and hole for soap dispenser no included.
- · Durability and resistance to rust.

- · Made of AISI 304 stainless steel.
- · Maximum dimensions: 140 high x 300 wide x 300 deep mm. Bowl Ø 240 mm. Backsplash 28 mm, protective covering 114 mm.
- · Maintenance: Stainless steel needs maintenance because dust can eventually damage the chrome in stainless steel. We recommend monthly cleaning with our special product.

## SUGGESTED TEXT FOR PRESCRIPTION

Opened wash basin NOFER or similar, in AISI 304 stainless steel polish finish. Dimensions: 140 high x 300 wide x 300 deep mm. Bowl Ø 240 mm. With backsplash and protective covering.