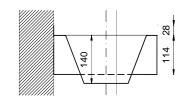

## 13038.B

- · Opened AISI 304 stainless steel wash basin, to fix to wall.
- · Valve, siphon and hole for soap dispenser no included.
- · Durability and resistance to rust.

- · Made of AISI 304 stainless steel.
- · Maximum dimensions: 140 high x 300 wide x 300 deep mm. Bowl Ø 240 mm. Backsplash 28 mm, protective covering 114 mm.
- · Maintenance: Stainless steel needs maintenance because dust can eventually damage the chrome in stainless steel. We recommend monthly cleaning with our special product.

## SUGGESTED TEXT FOR PRESCRIPTION

Opened wash basin NOFER or similar, in AISI 304 stainless steel polish finish. Dimensions: 140 high x 300 wide x 300 deep mm. Bowl Ø 240 mm. With backsplash and protective covering.