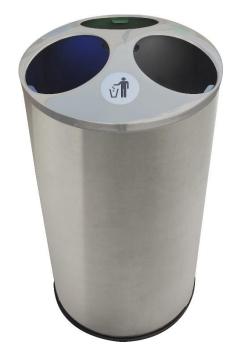

### High capacity bin

- · High capacity bin in AISI 304 stainless steel.
- · Special design for recycling. Lid with preselection and three separated containers inside.
- · Resistance and durability.
- · Body satin finished and polished lid.

## **TECHNICAL DATA**

- · Body in AISI 304 stainless steel satin finish, 1 mm thick.
- Lid in AISI 304 stainless steel polish finish, 1 mm thick. Includes three openings Ø200 mm.
- · Inner containers in galvanized steel epoxy painted, 0,6 mm thick.
- · Base in thermoplastic material.
- · Capacity: 150 liters.
- · Dimensions: 865 height, Ø470 (mm).
- Maintenance: stainless steel needs maintenance because dust can eventually damage the chrome in stainless steel. We recommend monthly cleaning with our special product.