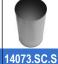

# BIN

ਰ 14073.S

### High capacity bin

- · High capacity bin in AISI 304 stainless steel.
- · Special design for recycling. Lid with preselection and three separated containers inside.
- · Resistance and durability.
- · Body satin finished and polished lid.

## **TECHNICAL DATA**

- · Body in AISI 304 stainless steel satin finish, 1 mm thick.
- Lid in AISI 304 stainless steel polish finish, 1 mm thick. Includes three openings Ø200 mm.
- · Inner containers in galvanized steel epoxy painted, 0,6 mm thick.
- · Base in thermoplastic material.
- · Capacity: 150 liters.
- · Dimensions: 865 height, Ø470 (mm).
- Maintenance: stainless steel needs maintenance because dust can eventually damage the chrome in stainless steel. We recommend monthly cleaning with our special product.

### SUGGESTED TEXT FOR PRESCRIPTION

High capacity bin NOFER, in AISI 304 stainless steel, satin finished. Includes lid with preselection and three inner containers for recycling. Capacity: 150 liters. Dimensions: 865 height,  $\emptyset$ 470 (mm).