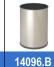

### High capacity bin

- · High capacity bin in AISI 304 stainless steel.
- · Special design for recycling. Lid with preselection and three separated containers inside.
- · Resistance and durability.
- · Body satin finished and polished lid.

## **TECHNICAL DATA**

- · Body in AISI 304 stainless steel satin finish, 1 mm thick.
- Lid in AISI 304 stainless steel polish finish, 1 mm thick. Includes three openings Ø200 mm.
- · Inner containers in galvanized steel epoxy painted, 0,6 mm thick.
- · Base in thermoplastic material.
- · Capacity: 150 liters.
- · Dimensions: 865 height, Ø470 (mm).
- Maintenance: stainless steel needs maintenance because dust can eventually damage the chrome in stainless steel. We recommend monthly cleaning with our special product.

### SUGGESTED TEXT FOR PRESCRIPTION

High capacity bin NOFER, in AISI 304 stainless steel, satin finished. Includes lid with preselection and three inner containers for recycling. Capacity: 150 liters. Dimensions: 865 height,  $\emptyset$ 470 (mm).