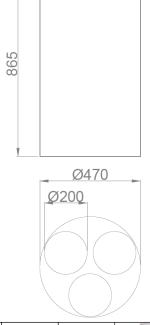

## **TECHNICAL DATA**

- · Body in AISI 304 stainless steel satin finish, 1 mm thick.
- Lid in AISI 304 stainless steel polish finish, 1 mm thick. Includes three openings Ø200 mm.
- · Inner containers in galvanized steel epoxy painted, 0,6 mm thick.
- · Base in thermoplastic material.
- · Capacity: 150 liters.
- · Dimensions: 865 height, Ø470 (mm).
- Maintenance: stainless steel needs maintenance because dust can eventually damage the chrome in stainless steel. We recommend monthly cleaning with our special product.

### SUGGESTED TEXT FOR PRESCRIPTION

High capacity bin NOFER, in AISI 304 stainless steel, satin finished. Includes lid with preselection and three inner containers for recycling. Capacity: 150 liters. Dimensions: 865 height,  $\emptyset$ 470 (mm).

### **TECHNICAL DRAWING**

DIMENSIONS IN mm

NOFER S.L. Avenida de la fama, 118 08940 · Cornellà de Llobregat (Barcelona) Tel +34 934 742 423 · Fax +34 934 743 548 export@nofer.com · www.nofer.com