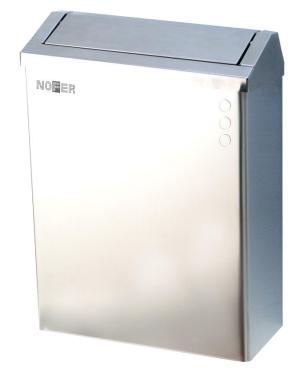

#### Wall wastepaper bin

- · Wastepaper bin in AISI 304 stainless steel, to fix to the wall.
- · Durability and resistance.
- · With swing cover, removable for easy cleaning.
- · Recommended for interior places as public offices, malls, schools, airports, etc.
- · Fully welded without edges for a safe use.
- · It has internal hooks to hold plastic bags.

### **TECHNICAL DATA**

- · Made of AISI 304 stainless steel, polish finish.
- · Two wall anchoring points. Screws included.
- · Capacity: 23 liters.
- · Dimensions: 496 height x 367 width x 160 depth (mm).