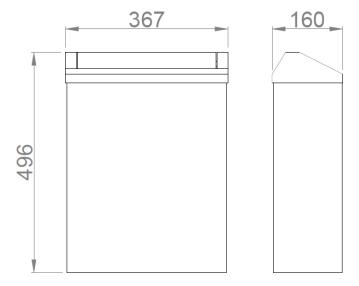

### **TECHNICAL DATA**

- · Made of AISI 304 stainless steel, polish finish.
- · Two wall anchoring points. Screws included.
- · Capacity: 23 liters.
- · Dimensions: 496 height x 367 width x 160 depth (mm).

# SUGGESTED TEXT FOR PRESCRIPTION

Wastepaper bin NOFER in AISI 304 stainless steel polish finish. To fix to wall. Capacity: 23 liters. Dimensions: 496 height x 367 width x 160 depth (mm).

## **TECHNICAL DRAWING**

DIMENSIONS IN mm

NOFER S.L. Avenida de la fama, 118 N8940 · Cornellà de Llobregat (Barcelona)
Tel +34 934 742 423 · Fax +34 934 743 548
export@nofer.com · www.nofer.com