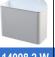

## **PAPER BIN**

ខ្លី **14078.B** 

#### Wall wastepaper bin

- · Wastepaper bin in AISI 304 stainless steel, to fix to the wall.
- · Durability and resistance.
- · With swing cover, removable for easy cleaning.
- · Recommended for interior places as public offices, malls, schools, airports, etc.
- · Fully welded without edges for a safe use.
- · It has internal hooks to hold plastic bags.

### **TECHNICAL DATA**

- · Made of AISI 304 stainless steel, polish finish.
- · Two wall anchoring points. Screws included.
- · Capacity: 23 liters.
- · Dimensions: 496 height x 367 width x 160 depth (mm).

# SUGGESTED TEXT FOR PRESCRIPTION

Wastepaper bin NOFER in AISI 304 stainless steel polish finish. To fix to wall. Capacity: 23 liters. Dimensions: 496 height x 367 width x 160 depth (mm).