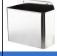

## **PAPER BIN**

ខ្លី **14078.B** 

#### Wall wastepaper bin

- · Wastepaper bin in AISI 304 stainless steel, to fix to the wall.
- · Durability and resistance.
- · With swing cover, removable for easy cleaning.
- · Recommended for interior places as public offices, malls, schools, airports, etc.
- · Fully welded without edges for a safe use.
- · It has internal hooks to hold plastic bags.

### **TECHNICAL DATA**

- · Made of AISI 304 stainless steel, polish finish.
- · Two wall anchoring points. Screws included.
- · Capacity: 23 liters.
- · Dimensions: 496 height x 367 width x 160 depth (mm).

# SUGGESTED TEXT FOR PRESCRIPTION

Wastepaper bin NOFER in AISI 304 stainless steel polish finish. To fix to wall. Capacity: 23 liters. Dimensions: 496 height x 367 width x 160 depth (mm).