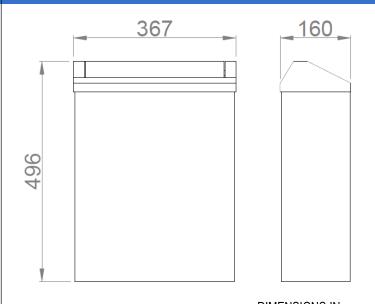

## **TECHNICAL DATA**

- · Made of AISI 304 stainless steel, satin finish.
- · Two wall anchoring points. Screws included.
- · Capacity: 23 liters.
- · Dimensions: 496 height x 367 width x 160 depth (mm).

# SUGGESTED TEXT FOR PRESCRIPTION

Wastepaper bin NOFER in AISI 304 stainless steel satin finish. To fix to wall. Capacity: 23 liters. Dimensions: 496 height x 367 width x 160 depth (mm).

### **TECHNICAL DRAWING**

DIMENSIONS IN mm

NOFER S.L. Avenida de la fama, 118 N8940 · Cornellà de Llobregat (Barcelona)
Tel +34 934 742 423 · Fax +34 934 743 548
export@nofer.com · www.nofer.com