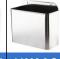

## **PAPER BIN**

흥 **14078.S** 

### Wall wastepaper bin

- · Wastepaper bin in AISI 304 stainless steel, to fix to the wall.
- · Durability and resistance.
- · With swing cover, removable for easy cleaning.
- · Recommended for interior places as public offices, malls, schools, airports, etc.
- · Fully welded without edges for a safe use.
- · It has internal hooks to hold plastic bags.

## **TECHNICAL DATA**

- · Made of AISI 304 stainless steel, satin finish.
- · Two wall anchoring points. Screws included.
- · Capacity: 23 liters.
- · Dimensions: 496 height x 367 width x 160 depth (mm).

# SUGGESTED TEXT FOR PRESCRIPTION

Wastepaper bin NOFER in AISI 304 stainless steel satin finish. To fix to wall. Capacity: 23 liters. Dimensions: 496 height x 367 width x 160 depth (mm).