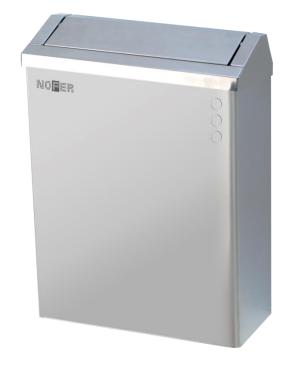

## **PAPER BIN**

흥 **14078.S** 

### Wall wastepaper bin

- · Wastepaper bin in AISI 304 stainless steel, to fix to the wall.
- · Durability and resistance.
- · With swing cover, removable for easy cleaning.
- · Recommended for interior places as public offices, malls, schools, airports, etc.
- · Fully welded without edges for a safe use.
- · It has internal hooks to hold plastic bags.

## **TECHNICAL DATA**

- · Made of AISI 304 stainless steel, satin finish.
- · Two wall anchoring points. Screws included.
- · Capacity: 23 liters.
- · Dimensions: 496 height x 367 width x 160 depth (mm).