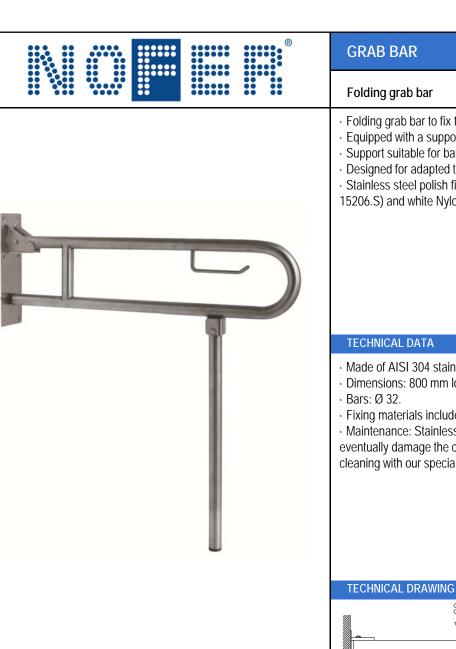

# ទី **15206**.B

- · Folding grab bar to fix to wall, vertical swing.
- · Equipped with a support leg to ground.
- · Support suitable for bathrooms, wc-bidet, showers and baths.
- · Designed for adapted toilets for disabled.
- · Stainless steel polish finish. Also available in satin finish ( NOFER 15206.S) and white Nylon finish (NOFER 15206.W).

- · Made of AISI 304 stainless steel.
- · Dimensions: 800 mm long, 750 mm high.
- · Fixing materials included.
- · Maintenance: Stainless steel needs maintenance because dust can eventually damage the chrome in stainless steel. We recommend monthly cleaning with our special product.