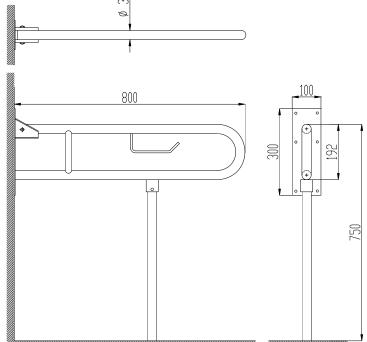

- · Made of AISI 304 stainless steel.
- · Dimensions: 800 mm long, 750 mm high.
- · Fixing materials included.
- · Maintenance: Stainless steel needs maintenance because dust can eventually damage the chrome in stainless steel. We recommend monthly cleaning with our special product.

## SUGGESTED TEXT FOR PRESCRIPTION

Folding grab bar NOFER or similar, vertical swing with suport leg to ground. Made of AISI 304 stainless steel. 800 mm long, 750 mm high. Bars: Ø 32.

Dimensions in mm

NOFER S.L. Avenida de la fama, 118 08940 · Cornellà de Llobregat (Barcelona) Tel +34 934 742 423 · Fax +34 934 743 548  $nofer@nofer.com \cdot www.nofer.com$ 