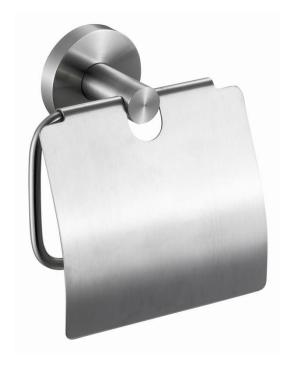

# **TOILET PAPER HOLDER**

្តី **16858.S** 

### Toilet paper holder

- · Toilet paper holder.
- · Durability and resistance against rust and corrosion.
- · Suitable for public areas.
- · Easy to clean.

## **TECHNICAL DATA**

- · Made of satin finished AISI 304 stainless steel.
- · Dimensions: 133 height x 138 width x 65 depth (mm).
- · Concealed fixing.
- · Equipped with fixing materials.
- Maintenance: stainless steel needs maintenance because dust can eventually damage the chrome in stainless steel. We recommend monthly cleaning with a stainless steel special product.

## SUGGESTED TEXT FOR PRESCRIPTION

NOFER toilet paper holder, made of satin finished AISI 304 stainless steel. Dimensions: 133 height x 138 width x 65 depth (mm).