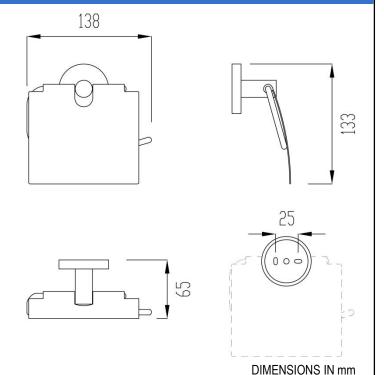

## **TECHNICAL DATA**

- · Made of satin finished AISI 304 stainless steel.
- · Dimensions: 133 height x 138 width x 65 depth (mm).
- · Concealed fixing.
- · Equipped with fixing materials.
- Maintenance: stainless steel needs maintenance because dust can eventually damage the chrome in stainless steel. We recommend monthly cleaning with a stainless steel special product.

## SUGGESTED TEXT FOR PRESCRIPTION

NOFER toilet paper holder, made of satin finished AISI 304 stainless steel. Dimensions: 133 height x 138 width x 65 depth (mm).

## **TECHNICAL DRAWING**

NOFER S.L. Avenida de la fama, 118 08940 · Cornellà de Llobregat (Barcelona) Tel +34 934 742 423 · Fax +34 934 743 548 export@nofer.com · www.nofer.com