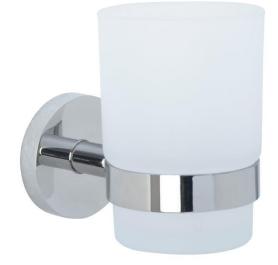

## Glass with wall support

- Glass for toothbrush with wall support AISI 304 stainless steel.
- · Durability and resistance against corrosion.
- · Polish finished stainless steel.

## **TECHNICAL DATA**

- · Support with cup holder in AISI 304 stainless steel. Frosted glass cup.
- · Dimensions: 85 height x 72 width x 112 depth (mm).
- · Wall support Ø50mm.
- · Fixing screw to wall using mounting plate system.

Glass for toothbrush with wall support NOFER AISI 304 stainless steel, polish finished. Dimensions: 85 height x 72 width x 112 depth (mm). Wall support Ø50 mm.