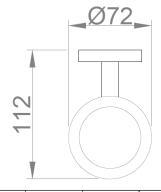

## **TECHNICAL DATA**

- · Support with cup holder in AISI 304 stainless steel. Frosted glass cup.
- · Dimensions: 85 height x 72 width x 112 depth (mm).
- · Wall support Ø50mm.
- · Fixing screw to wall using mounting plate system.

Glass for toothbrush with wall support NOFER AISI 304 stainless steel, polish finished. Dimensions: 85 height x 72 width x 112 depth (mm). Wall support Ø50 mm.

## TECHNICAL DRAWING

DIMENSIONS IN mm

NOFER S.L. Avenida de la fama, 118 N8940 · Cornellà de Llobregat (Barcelona)
Tel +34 934 742 423 · Fax +34 934 743 548
export@nofer.com · www.nofer.com