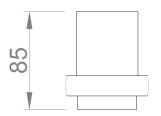

## **TECHNICAL DATA**

- · Support with cup holder in AISI 304 stainless steel. Frosted glass cup.
- · Dimensions: 85 height x 72 width x 112 depth (mm).
- · Wall support Ø50mm.
- · Fixing screw to wall using mounting plate system.

Glass for toothbrush with wall support NOFER AISI 304 stainless steel, polish finished. Dimensions: 85 height x 72 width x 112 depth (mm). Wall support Ø50 mm.

## TECHNICAL DRAWING

DIMENSIONS IN mm

NOFER S.L. Avenida de la fama, 118 N8940 · Cornellà de Llobregat (Barcelona)
Tel +34 934 742 423 · Fax +34 934 743 548
export@nofer.com · www.nofer.com