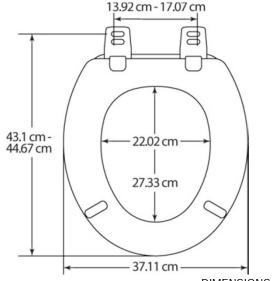

## DIMENSIONAL LAYOUT

DIMENSIONS IN mm

NOFER S.L. Avenida de la fama, 118 08940 · Cornellà de Llobregat (Barcelona) Tel +34 934 742 423 · Fax +34 934 743 548 export@nofer.com · www.nofer.com