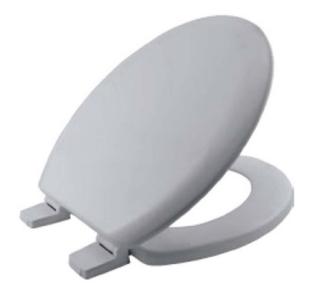

### **TOILET SEAT WITH COVER**

## Toilet seat with cover grey color

- · Toilet lid. Material: hardboard American Innova.
- · Adaptable to most toilets.
- · Durability and resistance.
- · Waterproof, lasting shine.
- · Easy to clean.
- · Ergonomic design promotes seating comfort.

### **COMPONENTS AND SPECIFICATIONS**

- $\cdot$  Made of plywood and reinforced thermoset components of higher strength than the DM. Wood from managed in compliance with European Standard 995/ 2010 Wood . Eco-friendly finished.
- · Plastic hinges adjustable to adapt the cover to differently sized toilets.
- · Color: Manhattan grey.
- · Maintenance tips : we recommend using cold soapy water to clean the top and a soft cloth for subsequent drying. Do not use abrasive products, chlorine-based as hydrochloric acid, aromatic products or concentrated acids, on the seating surfaces as it may be degraded and damaged. Should any of these products for cleaning porcelain always lift the seat and not to lower it to rinse the toilet and the total dissipation of vapors is used.