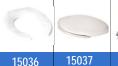

### **TOILET SEAT WITH COVER**

## Toilet seat with cover grey color

- · Toilet lid. Material: hardboard American Innova.
- · Adaptable to most toilets.
- · Durability and resistance.
- · Waterproof, lasting shine.
- · Easy to clean.
- · Ergonomic design promotes seating comfort.