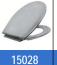

### **TOILET SEAT WITH COVER**

## Toilet seat with cover grey color

- · Toilet lid. Material: hardboard American Innova.
- · Adaptable to most toilets.
- · Durability and resistance.
- · Waterproof, lasting shine.
- · Easy to clean.
- · Ergonomic design promotes seating comfort.

### **COMPONENTS AND SPECIFICATIONS**

- $\cdot$  Made of plywood and reinforced thermoset components of higher strength than the DM. Wood from managed in compliance with European Standard 995/ 2010 Wood . Eco-friendly finished.
- · Plastic hinges adjustable to adapt the cover to differently sized toilets.
- · Color: Manhattan grey.
- · Maintenance tips : we recommend using cold soapy water to clean the top and a soft cloth for subsequent drying. Do not use abrasive products, chlorine-based as hydrochloric acid, aromatic products or concentrated acids, on the seating surfaces as it may be degraded and damaged. Should any of these products for cleaning porcelain always lift the seat and not to lower it to rinse the toilet and the total dissipation of vapors is used.